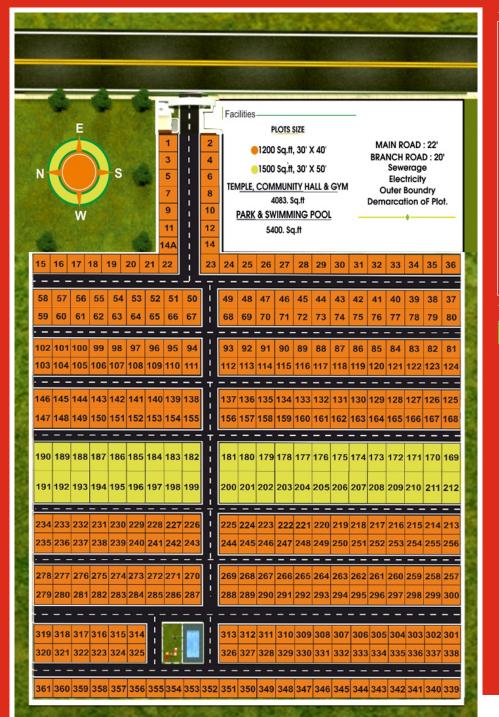

Facilities

#### **PLOTS SIZE**

1200 Sq.ff, 30' X 40'
1500 Sq.ff, 30' X 50'

TEMPLE, COMMUNITY HALL & GYM

4083. Sq.ft PARK & SWIMMING POOL

> 5400. Sq.ft MAIN ROAD : 22' BRANCH ROAD : 20' Sewerage Electricity Outer Boundry Demarcation of Plot.