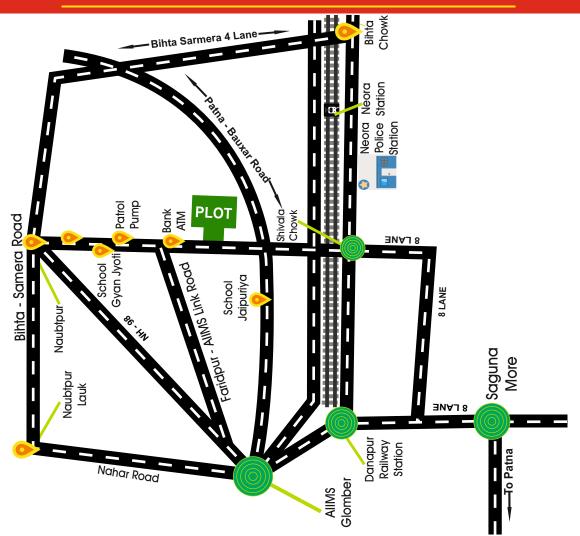

### COMPLIMENTRY SITE VISIT FOR YOU & YOUR FAMILY!

Casa Indian Homes Pvt Ltd

Location map of BFS COLONY at Faridpur, Patna

### Distance from Important Institutions

For

Enquiry

- Patna Airport : 12 Km
- International Airport : 10 Km
- Danapur Railway Station : 6 Km
- Naubatpur : 6 Km

- Saguna More : 10 Km
- Patna Junction : 17 Km
- AIIMS : 5 Km
- Shivala More : 3.5 Km

Ø

All the immunities like Market, Banks, ATMS, Petrol Pumps are Available nearby.