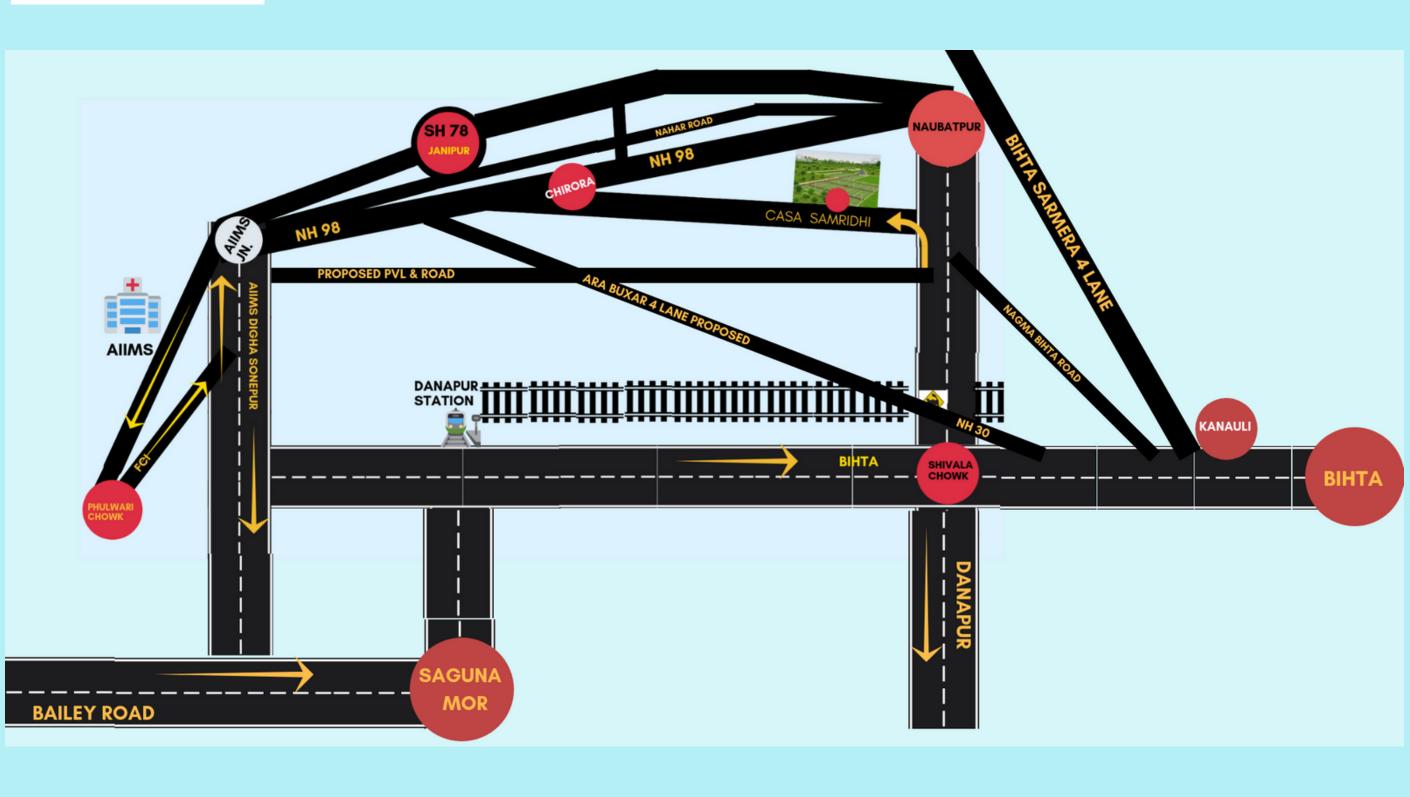

### LOCATION OF CASA SAMRIDDHI

- LOCATION, LOCATION
  LOCATION. REAL ESTATE IS
  ALL ABOUT LOCATION
- CASA SAMRIDDHI IS LOCATED STRATEICALLY ON DANAPUR NAUBATPUR FOUR LANE IN 10 BIGHAS
- IT IS CONNECTED WITH NH-98 AT CHIRORA.

#### DISTANCES OF OTHER FACILITIES

- AIRPORT 12 KMS
- PATNA JUNCTION 17 KMS
- DANAPUR STATION 10 KMS
- PATLIPUTRA STATION 12 KMS
- HIGH COURT 18 KMS
- NAUBATPUR -4 KMS
- SHIVALA MOR 6 KMS
- SAGUNA MOR 10 KMS
- MITHAPUR BUS STAND 17 KMS