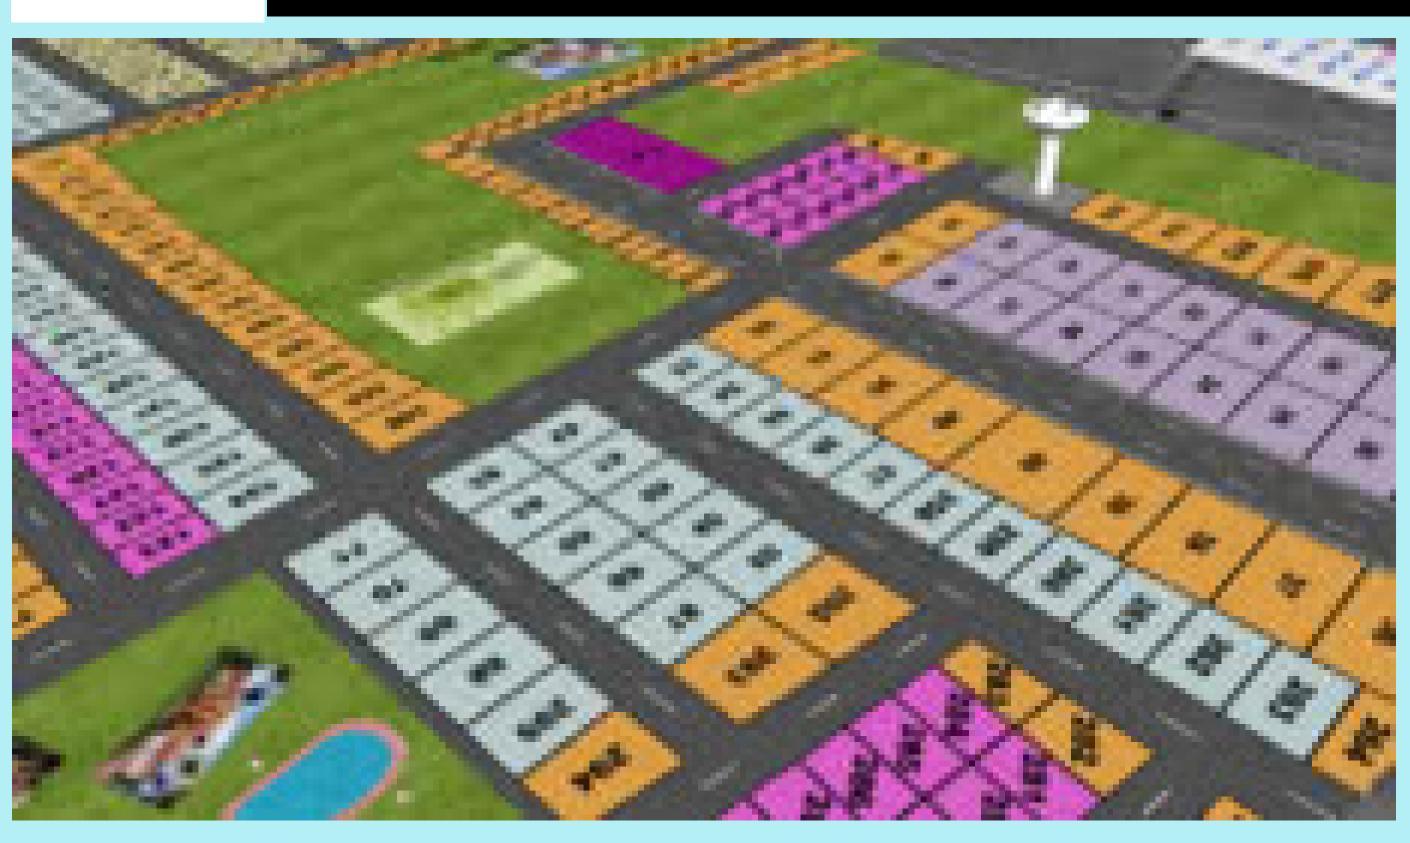

### AFFORDABLE INVESTMENT

| NAPUR<br>JBATPUR<br>ROAD | OAD _           |              |       |    |       |               |    |    |           |     |    |    |
|--------------------------|-----------------|--------------|-------|----|-------|---------------|----|----|-----------|-----|----|----|
|                          | 8' WIDE RO      |              | 44444 |    |       |               |    |    |           |     |    |    |
|                          | A               | В            | С     | D  |       | Е             | F  | G  | Н         | - 1 | J  | K  |
| Ĺ                        |                 |              |       |    |       | 18' WIDE ROAD |    |    |           |     |    |    |
|                          |                 | 18' WIDE ROA | ROAD  |    | н     | 9             | R  | S  | T         | U   | V  | W  |
| L                        | M               | N            | 0     | Р  |       |               | -  |    |           | 40  | 44 | 42 |
| 1                        | 2               | 3            | 4     | 5  | ROA   | 6             | /  | 8  | 9         | 10  | 11 | 12 |
| 18' WIDE ROAD            |                 |              |       |    |       | 18' WIDE ROAD |    |    |           |     |    |    |
| 13                       | 14              | WIDER<br>15  | 16    | 17 | 20, V | 18            | 19 | 20 | 21        | 22  | 23 | 24 |
| 25                       | 26              | 27           | 28    | 29 | H     | 30            | 31 | 32 | 33        | 34  | 35 | 36 |
| -                        | — <b>⊤</b> 8′ W | IDE ROAD     |       |    |       |               |    | 18 | WIDE ROAD |     |    |    |